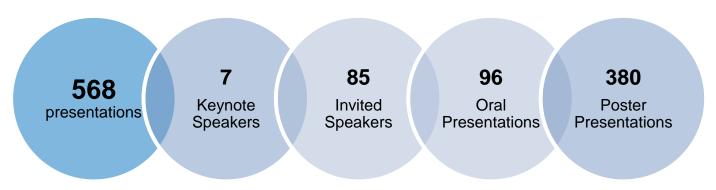

--------------|-----------------|--------------|
| Japan                      | 330             |              |
| United States              | 113             |              |
| Taiwan                     | 94              |              |
| Korea, Republic of (South) | 88              | 902          |
| Australia                  | 39              | 802          |
| United Kingdom             | 25              | participants |
| Germany                    | 22              |              |
| China                      | 18              |              |
| Switzerland                | 10              |              |
| France                     | 8               |              |

### Demographics per continent in 2017 Kanazawa, Japan



### Split of presentations in 2017 Kanazawa, Japan



# Attendees Profile San Francisco, USA 2016

Top 10 Attending Countries and total attendance in 2016 San Francisco, USA

| Country        | # Registrations | Total #      |
|----------------|-----------------|--------------|
| USA            | 295             |              |
| Australia      | 30              |              |
| Germany        | 26              |              |
| Japan          | 20              |              |
| United Kingdom | 17              | 492          |
| Canada         | 16              | participants |
| Korea          | 15              |              |
| Brazil         | 11              |              |
| Switzerland    | 10              |              |
| Ireland        | 5               |              |

Demographics per continent in 2016 San Francisco, US