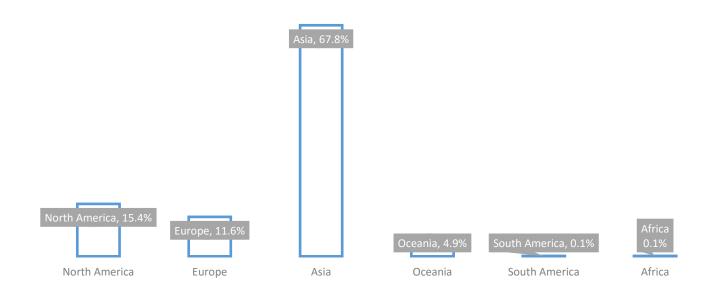

# Attendees Profile & Statistics Kanazawa, Japan 2017

Top 10 Attending Countries in 2017 Kanazawa, Japan

| Country                    | # Registrations | Total #      |
|----------------------------|-----------------|--------------|
| Japan                      | 330             |              |
| United States              | 113             |              |
| Taiwan                     | 94              |              |
| Korea, Republic of (South) | 88              | 902          |
| Australia                  | 39              | 802          |
| United Kingdom             | 25              | participants |
| Germany                    | 22              |              |
| China                      | 18              |              |
| Switzerland                | 10              |              |
| France                     | 8               |              |

### Demographics per continent in 2017 Kanazawa, Japan