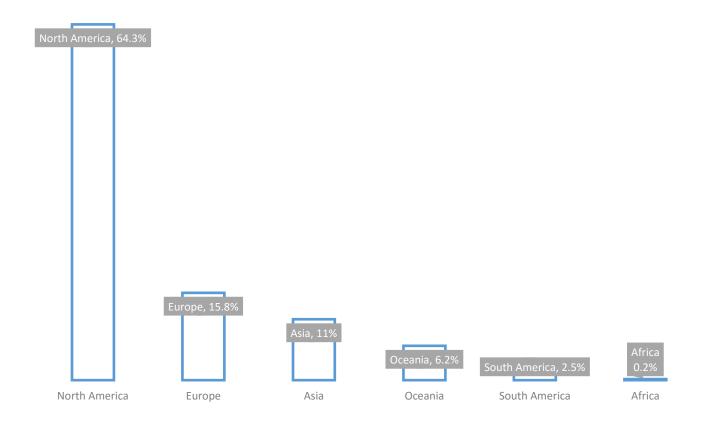

# Attendees Profile San Francisco, USA 2016

Top 10 Attending Countries and total attendance in 2016 San Francisco, USA

| Country        | # Registrations | Total #      |
|----------------|-----------------|--------------|
| USA            | 295             |              |
| Australia      | 30              |              |
| Germany        | 26              |              |
| Japan          | 20              |              |
| United Kingdom | 17              | 492          |
| Canada         | 16              | participants |
| Korea          | 15              |              |
| Brazil         | 11              |              |
| Switzerland    | 10              |              |
| Ireland        | 5               |              |

Demographics per continent in 2016 San Francisco, USA